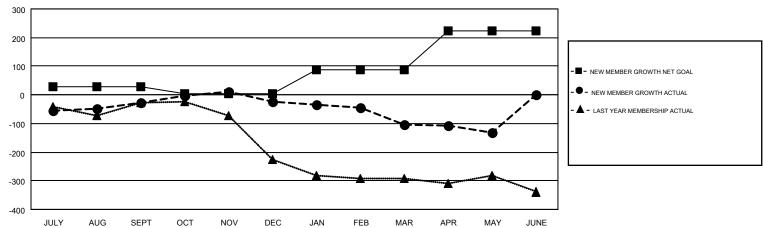

## GMT MONTHLY MEMBERSHIP PROGRESS REPORT

Results as of: 5/31/2017

**LOCATION: MISSOURI** 

Multiple District 26

HAL GRIFFIN GMT CA 1

| Clubs         |               |           |               | Members               |                                                                |                                                              |                                              |  |
|---------------|---------------|-----------|---------------|-----------------------|----------------------------------------------------------------|--------------------------------------------------------------|----------------------------------------------|--|
|               | RESULTS FOR   | 2016-2017 |               | RESULTS FOR 2016-2017 |                                                                |                                                              |                                              |  |
| QUARTER       | NEW CLUB GOAL | NEW CLUBS | DROPPED CLUBS | QUARTER               | NEW MEMBER GROWTH<br>NET GOAL (not reinstated<br>or transfers) | NEW MEMBER<br>GROWTH ACTUAL (not<br>reinstated or transfers) | DROPPED MEMBERS ACTUAL (including transfers) |  |
| JULY/AUG/SEPT | 2             | 0         | 1             | JULY/AUG/SEPT         | 27                                                             | 234                                                          | 262                                          |  |
| OCT/NOV/DEC   | 2             | 2         | 1             | OCT/NOV/DEC           | -22                                                            | 212                                                          | 209                                          |  |
| JAN/FEB/MAR   | 2             | 0         | 3             | JAN/FEB/MAR           | 84                                                             | 228                                                          | 306                                          |  |
| APR/MAY/JUNE  | 6             | 1         | 3             | APR/MAY/JUNE          | 133                                                            | 163                                                          | 191                                          |  |

## GOALS AND ACTUAL MEMBERS CUMULATIVE

| DROPPED CLUBS: 8            |     | 212 CLUBS OF 340 ADDED 1 OR MORE | GENDER DISTRIBUTION             |                |       |
|-----------------------------|-----|----------------------------------|---------------------------------|----------------|-------|
|                             |     | NEW MEMBERS                      | MALE                            | 6,732 (74.81%) |       |
|                             |     |                                  | FEMALE                          | 2,267 (25.19%) |       |
| DROPPED MEMBERS             |     |                                  |                                 |                |       |
| DECEASED                    | 110 | CLICK HERE FOR CUMULATIVE        | TOTAL FAMILY UNIT MEMBERS       |                | 1,525 |
| CLUB CANCELLED 42 OTHER 816 |     | MEMBERSHIP DATA                  |                                 |                |       |
|                             |     |                                  | FAMILY MEMBERS PAYING HALF DUES |                | 781   |
| TOTAL                       | 968 |                                  | DOLS                            |                |       |