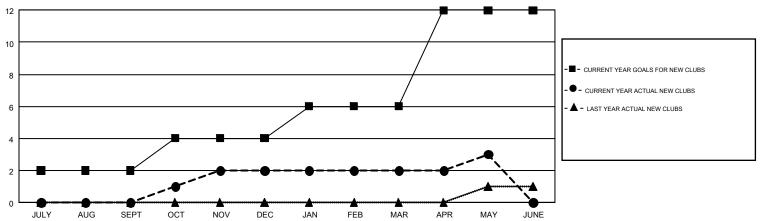

## GMT MONTHLY MEMBERSHIP PROGRESS REPORT

Results as of: 5/31/2017

**LOCATION: MISSOURI** 

Multiple District 26

HAL GRIFFIN GMT CA 1

| Clubs         |               |           |               | Members               |                                                                |                                                              |                                              |  |
|---------------|---------------|-----------|---------------|-----------------------|----------------------------------------------------------------|--------------------------------------------------------------|----------------------------------------------|--|
|               | RESULTS FOR   | 2016-2017 |               | RESULTS FOR 2016-2017 |                                                                |                                                              |                                              |  |
| QUARTER       | NEW CLUB GOAL | NEW CLUBS | DROPPED CLUBS | QUARTER               | NEW MEMBER GROWTH<br>NET GOAL (not reinstated<br>or transfers) | NEW MEMBER<br>GROWTH ACTUAL (not<br>reinstated or transfers) | DROPPED MEMBERS ACTUAL (including transfers) |  |
| JULY/AUG/SEPT | 2             | 0         | 1             | JULY/AUG/SEPT         | 27                                                             | 234                                                          | 262                                          |  |
| OCT/NOV/DEC   | 2             | 2         | 1             | OCT/NOV/DEC           | -22                                                            | 212                                                          | 209                                          |  |
| JAN/FEB/MAR   | 2             | 0         | 3             | JAN/FEB/MAR           | 84                                                             | 228                                                          | 306                                          |  |
| APR/MAY/JUNE  | 6             | 1         | 3             | APR/MAY/JUNE          | 133                                                            | 163                                                          | 191                                          |  |

## GOALS AND ACTUAL NEW CLUBS CUMULATIVE